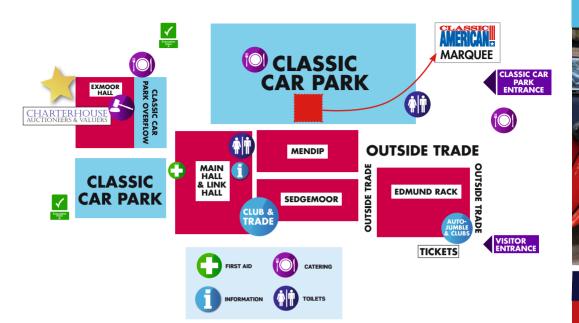

## **CLASSIC CAR PARK**

The intrigue and interest starts as soon as you get through the gate with the hundreds of vehicles on display in the classic car park. The vast array driven in by our enthusiastic visitors creates one of the most impressive collections of privately owned classic cars you'll see anywhere in the country.