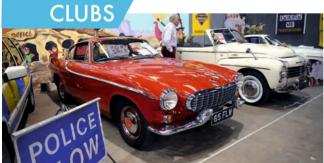

## **CLASSIC CAR PARK**

The intrigue and interest starts as soon as you get through the gate with the hundreds of vehicles on display in the classic car park. The vast array driven in by our enthusiastic visitors creates one of the most impressive collections of privately owned classic cars you'll see anywhere in the country.

Our loyal car clubs never fail to impress at the event, especially in recent years, where they've turned out in their masses to produce some superb exhibitions – usually themed and nearly always made by their own hands.