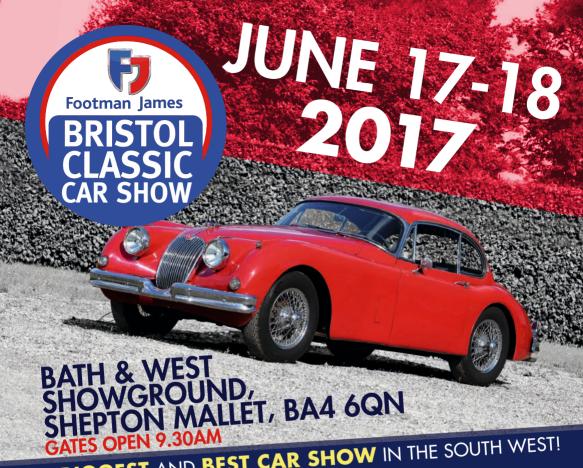

THE **BIGGEST** AND **BEST CAR SHOW** IN THE SOUTH WEST!

# "Welcome to the Footman James Bristol Classic Car Show!

Thank you all for joining us for the 38th year of this fantastic show. With over 50 classic car clubs from around the region, trade stands and autojumble aplenty, a round of Classic American magazine's 'Car of the Year' competition and the impressive classic car park, there really is something for everyone. If you haven't bought your classic yet; make your way over to see the team from Charterhouse Auctions who will no doubt have a car for you just waiting to be bought in the Sunday sale (free viewing on Saturday).